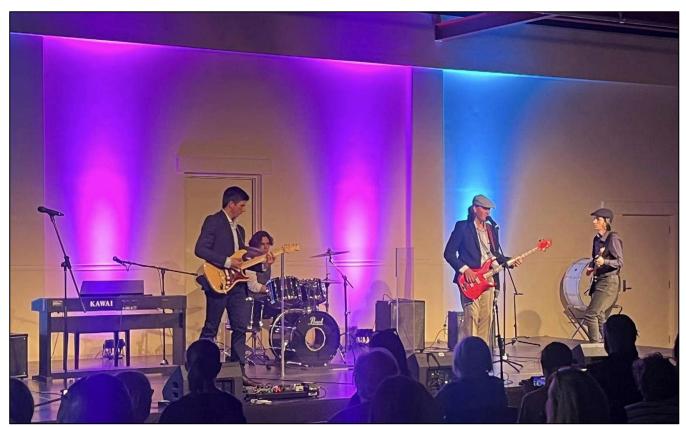

# A FESTIVAL TO REMEMBER

The Goulburn Lilac City Festival is over for another year and what a festival it was. The 2023 edition had something for everyone with a wide variety of events that enticed large numbers of people to attend the festival over the three days. We had visitors from Townsville, Melbourne, Sydney, Canberra and Albury just to name a few places, complementing the locals who attended.

So here it is, the 2023 festival in pictures.

Po Box 121, Goulburn NSW 2580 Email: <a href="mailto:goulburnlilaccityfestival@gmail.com">goulburnlilaccityfestival@gmail.com</a>

Goulburn Lilac City Festival @goulburnlilaccityfestival goulburnlilaccityfestival.org.au